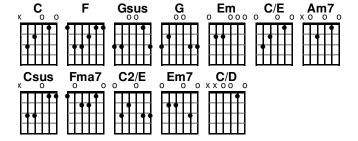

## Intro

x x | C / / F6/A | C / / / | F / / / | Gsus / / | G /

### Verse 1

Before the throne of God a - bove

I have a strong, a perfect plea

C/E Gsus A great High Priest whose name is Love

> Gsus C

Whoever lives and pleads for me

C Fma7 Gsus My name is graven on His hands

C Fma7 Gsus My name is written on His heart

Fma7 Gsus Am7 I know that while in heav'n He stands

Gsus No tongue can bid me thence de - part

No tongue can bid me thence de - part

#### Verse 2

When Satan tempts me to des - pair

And tells me of the guilt with - in

C/E Gsus A<sub>m</sub>7 Upward I look and see Him there

> F Gsus

Who made an end to all my sin

C Fma7 Gsus C Csus Because the sinless Saviour died

C Fma7 Gsus

My sin - ful soul is counted free

Fma7 Gsus Am7

For God, the just is satis - fied

Gsus Am7

To look on Him and pardon me

Gsus C

To look at Him and pardon me

### Chorus 1

C2/E Am7

Halle - lujah, halle - lu - jah

Gsus G C Praise the One, Risen Son of God

### Verse 3

C

Behold Him there the risen Lamb

My perfect spotless righteous - ness

C/E Gsus Am7

The great un - chang - a - ble I Am

Gsus C

The King of glory and of grace

С Fma7 Gsus C

One with Him - self I cannot die

Csus C Fma7 G My soul is purchased by His blood

> Fma7 G

My life is hid with Christ on high

Fma7 Gsus

With Christ my Savior and my God

Gsus

#### Chorus 1

Em7 Am7

Halle - lujah, halle - lu - jah

Gsus C C / / C/D

Praise the One, Risen Son of God

Em7 Am7

Halle - lujah, halle - lu - jah

Gsus C /

#### Chorus 2

G Em7 Am7

Halle - lujah, halle - lu - jah

Gsus C

Praise the One, Risen Son of God

Em7 Am7

Halle - lujah, halle - lu - jah

Gsus C